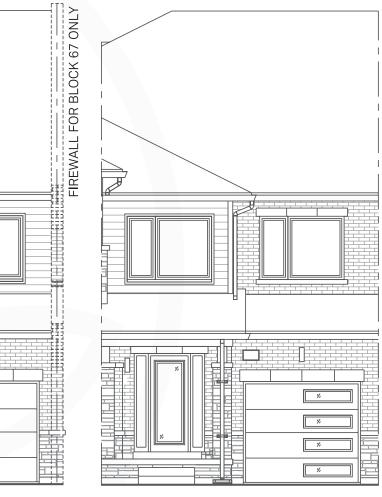

THE OPAL 1877 sq.ft.



**ELEVATION 1** 

**ELEVATION 1A** 

╘

1/1

1/1

1/1

1/1

iE



**ELEVATION 1B** 



All plans and dimensions are approximate and subject to change at the discretion of the vendor. Actual usable floorspace may vary from the stated floor area. Railing only if required by grade. E.&O.E. Landscape is artist's concept.



**ELEVATION 1C** 



## THE OPAL 1877 sq.ft.







All plans and dimensions are approximate and subject to change at the discretion of the vendor. Actual usable floorspace may vary from the stated floor area. Railing only if required by grade. E.&O.E. Landscape is artist's concept.