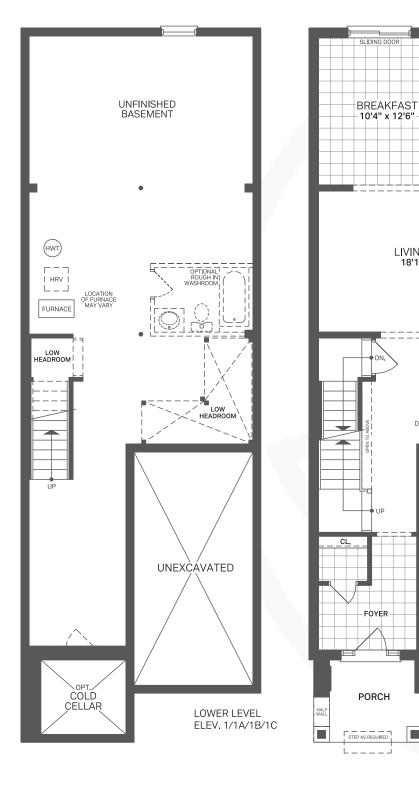

## THE OPAL 1877 sq.ft.

All plans and dimensions are approximate and subject to change at the discretion of the vendor. Actual usable floorspace may vary from the stated floor area. Railing only if required by grade. E.&O.E. Landscape is artist's concept.