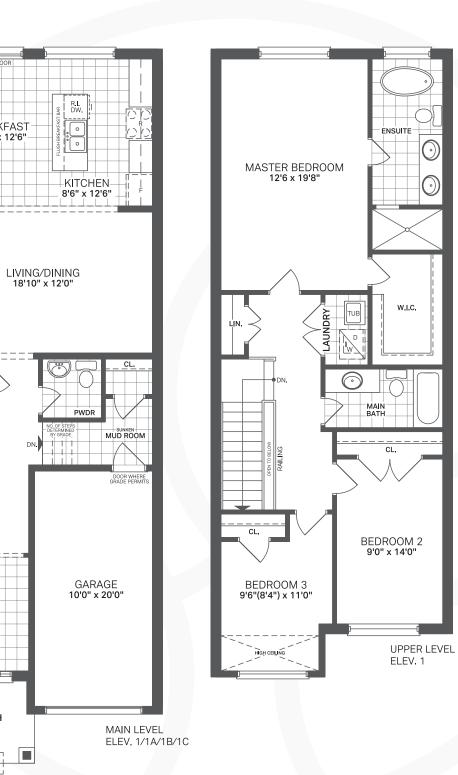

THE OPAL 1877 sq.ft.

**ELEVATION 1** 

**ELEVATION 1A** 

╘

1/1

1/1

1/1

1/1

## THE OPAL 1877 sq.ft.

All plans and dimensions are approximate and subject to change at the discretion of the vendor. Actual usable floorspace may vary from the stated floor area. Railing only if required by grade. E.&O.E. Landscape is artist's concept.